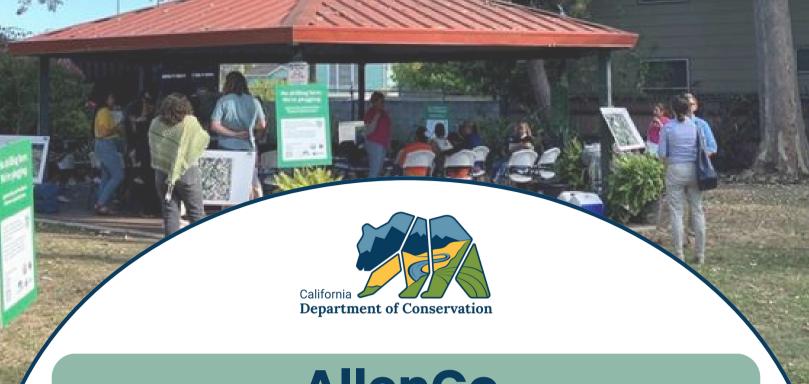

## **AllenCo Work Site Updates**

- Conservation has prioritized wells in the L.os Angeles area for plugging and sealing
- Those at the AllenCo site near St. James Park are included